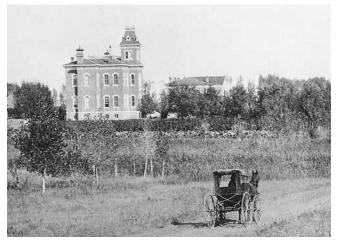

## A HISTORY OF COLORADO STATE UNIVERSITY

**Old Main** 

Colorado State University originated in 1870 when the territorial legislature established an agricultural college at Fort Collins. This school qualified for endowment under the Morrill Act of 1862, which provided federal land grants to academic institutions offering instruction in "such branches of learning as are related to agriculture and the mechanic arts" and promoting "the liberal and practical education of the industrial classes in the several pursuits and professions of life." Ideally, land-grant schools would make higher education more useful, accessible, and democratic.